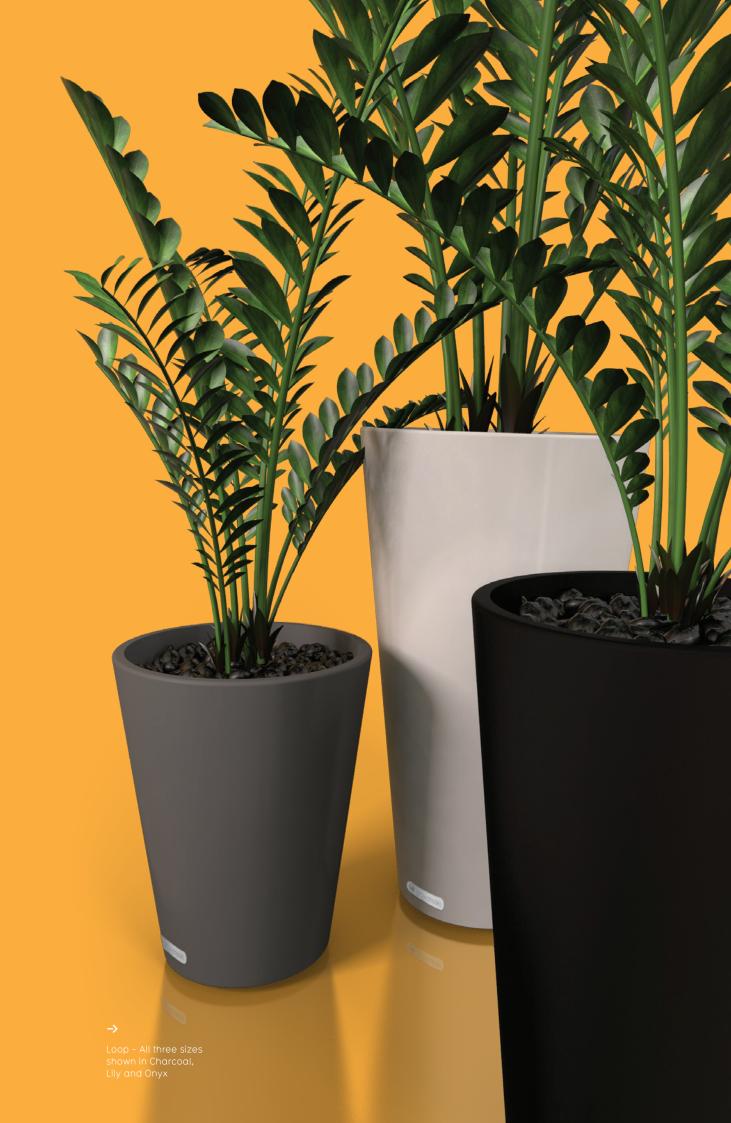

### Range

> 900 × 510 × 510 > 1 x 330mm pot

LP700 > 700 x 450 x 450 > 1 x 300mm pot

> 500 × 410 × 410 > 1 x 250mm pot

To retain colour over time the colour is permanently moulded into every product