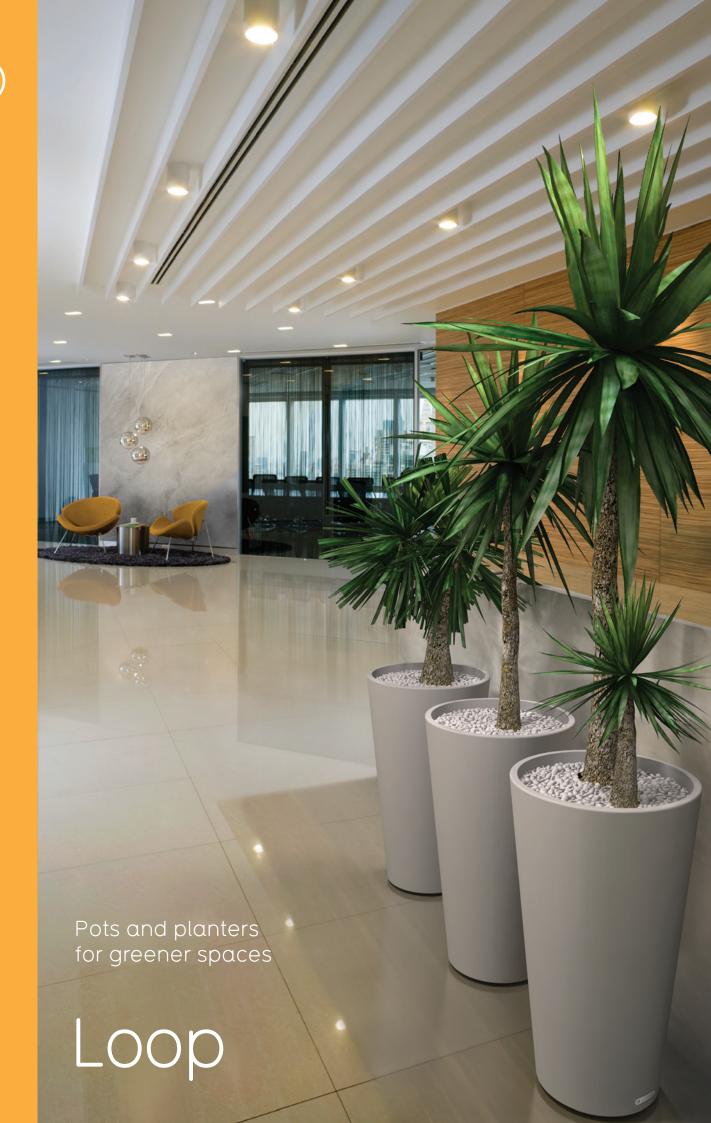

Our Loop range presents impressive vase profiles with sizes. With a choice of standard or custom colour options, Grow Mode's Loop range can be fitted with LED internal lighting to enhance various colour combinations and transitions.

# **Applications**

- > Balconies
- > Apartments
- > Office Interiors
- > Bistro Areas
- > Lobbies
- Malls