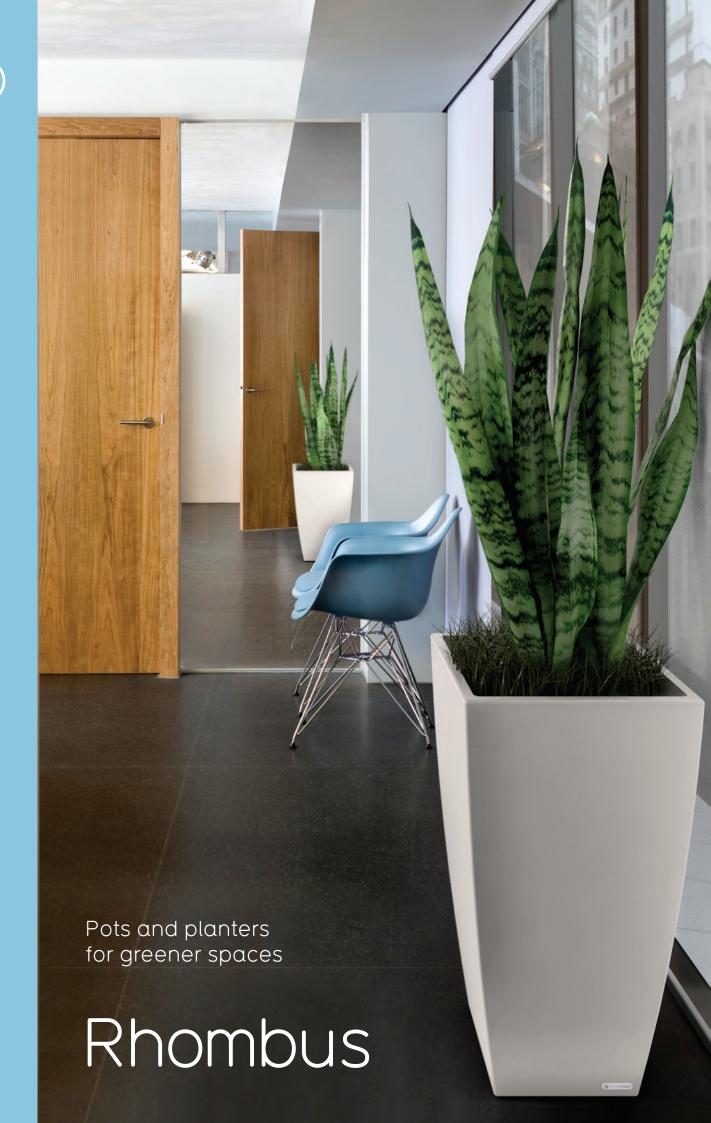

Our Rhombus range introduces strong, angular contours to the classic vase profile in a wide selection of colours and sizes. With a choice of standard or custom colour options, Grow Mode's Rhombus range can be fitted with LED internal lighting to enhance various colour combinations and transitions.

# Rhombus