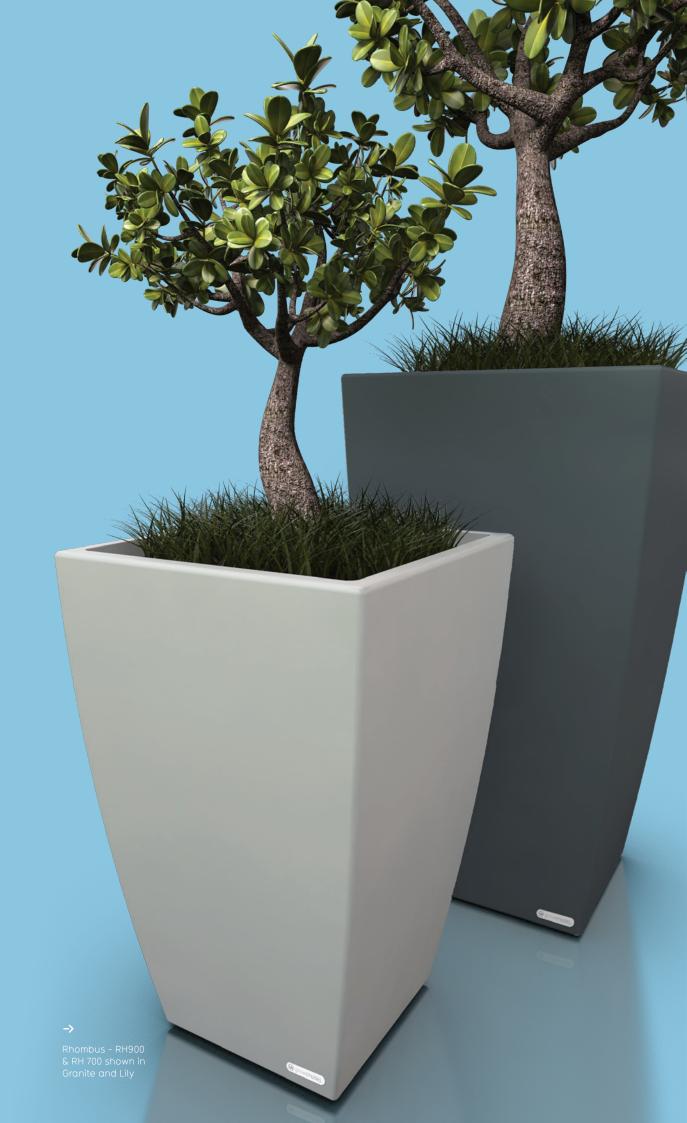

Our Rhombus range introduces strong, angular contours to the classic vase profile in a wide selection of colours and sizes. With a choice of standard or custom colour options, Grow Mode's Rhombus range can be fitted with LED internal lighting to enhance various colour combinations and transitions.

# Range

> 900 × 430 × 430 > 1 x 330mm pot

> 700 × 380 × 380 > 1 x 300mm pot

>500×340×340 > 1 x 250mm pot