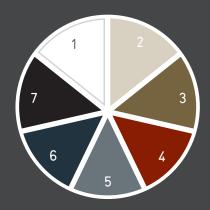

#### Standard Palette

- 1 1110
- 2. Birch
- 3. Willow
- 4. Cedar
- 5. Granite
- 6. Charcoal
- 7. Onyx