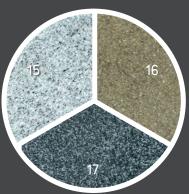

+



# Customise with Grow Mode Options

Our pots and planters can be customised to suit interior and exterior environments. Our range of colour inserts, low voltage lighting effects and self watering systems present as options for customising a look and feel tailored to suit your individual needs.

## Pots and planters for greener spaces

Grow Mode's range of pots and planters are 100 percent recyclable and as green as the plant inside. Our products are durable, impact resistant, lightweight, easy to clean and maintenance free. With a wide range of standard and custom colour options on offer, Grow Mode pots and planters guarantee colour retention against today's harsh climate.

Pots and planters for greener spaces

# Options







#### Standard Palette

- 1 1110
- 2. Birch
- 3. Willow
- 4. Cedar
- 5. Granite
- 6. Charcoal
- 7. Onyx

## Optional Palette

- 8. Ivy
- 9. Mango
- 10. Persimmon
- 11. Poppy
- 12. Watermelon
- 13. Grape
- 14. Cobalt

#### Stone Effect Palette

- 15. Quartz
- 16. Sandstone
- 17. Black Marble



## Colour Inserts

Create contrasting colour variations and coordinate with décor by including colour inserts. Select a custom combination from the colour wheels provided to build your unique effect.

To retain colour over the time the colour is UV resistant and is permanently moulded through every product

- > Custom colours are available on request
- > Colours are a guide only







## Self Watering

Grow Mode's Self Watering system is an advanced and trouble-free method of sustaining indoor and