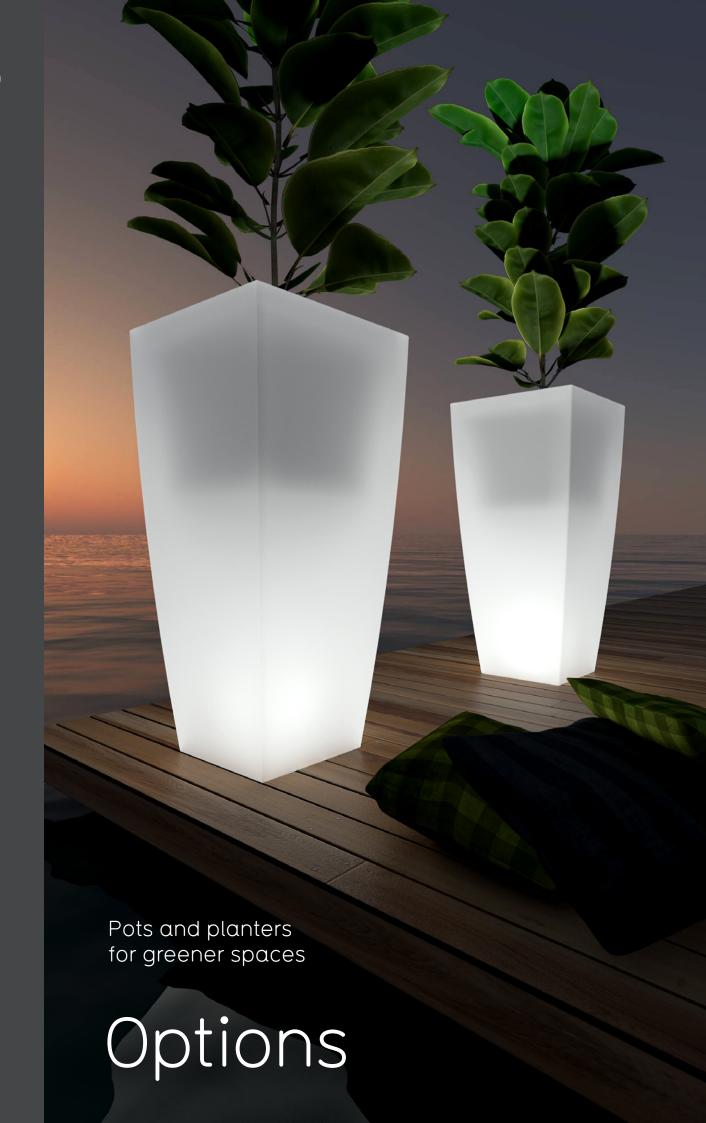

## Pots and planters for greener spaces

Grow Mode's range of pots and planters are 100 percent recyclable and as green as the plant inside. Our products are durable, impact resistant, lightweight, easy to clean and maintenance free. With a wide range of standard and custom colour options on offer, Grow Mode pots and planters guarantee colour retention against today's harsh climate.

# Options