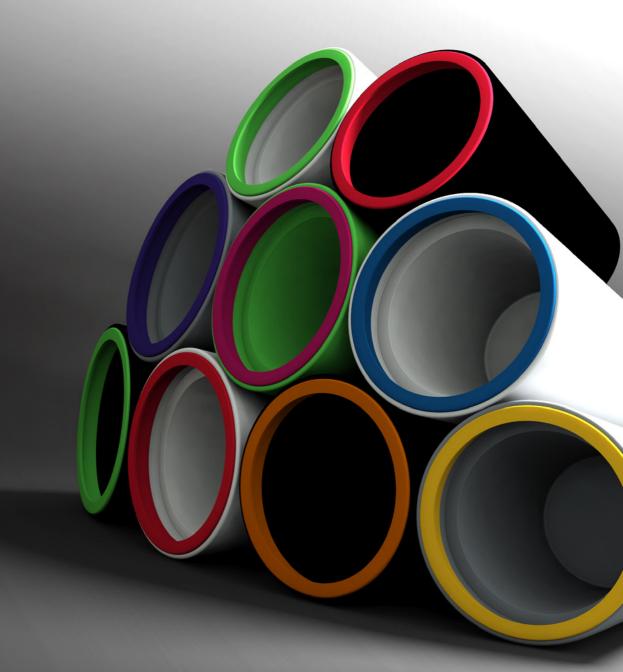

## Colour Inserts

Create contrasting colour variations and coordinate with décor by including colour inserts. Select a custom combination from the colour wheels provided to build your unique effect.

To retain colour over the time the colour is UV resistant and is permanently moulded through every product

- > Custom colours are available on request
- > Colours are a guide only