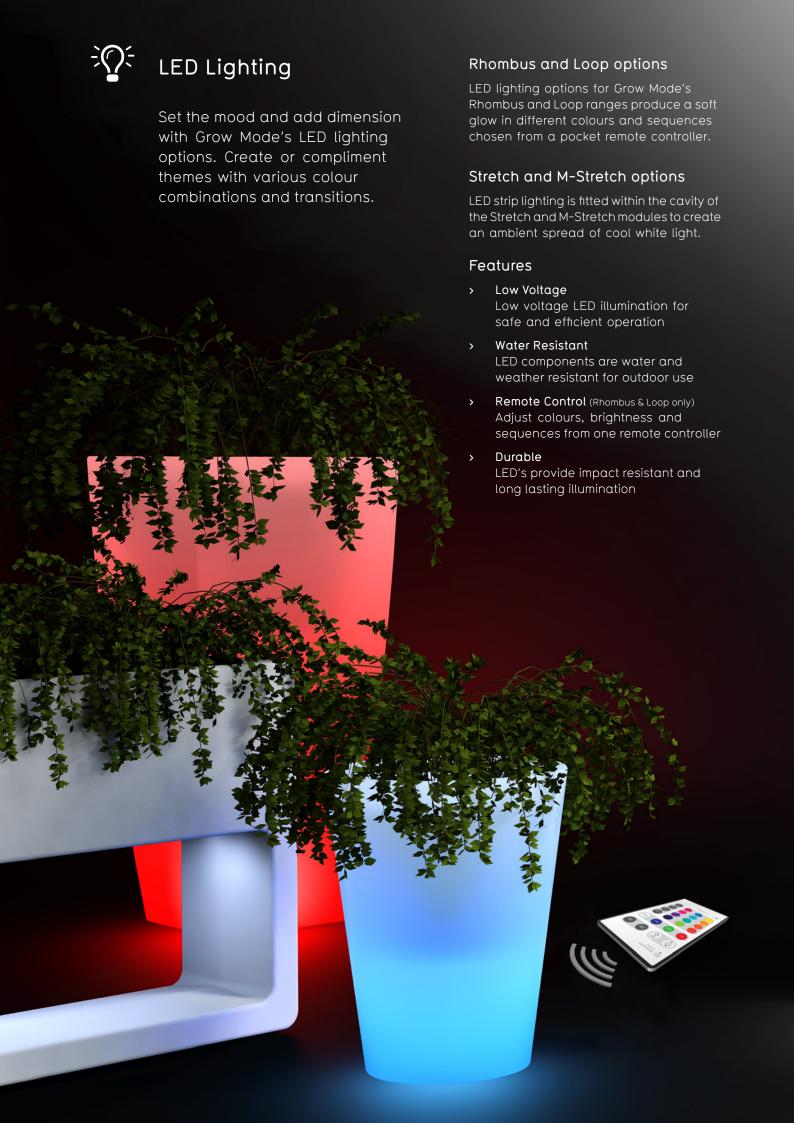

# Customise with Grow Mode Options

Our pots and planters can be customised to suit interior and exterior environments. Our range of colour inserts, low voltage lighting effects and self watering systems present as options for customising a look and feel tailored to suit your individual needs.