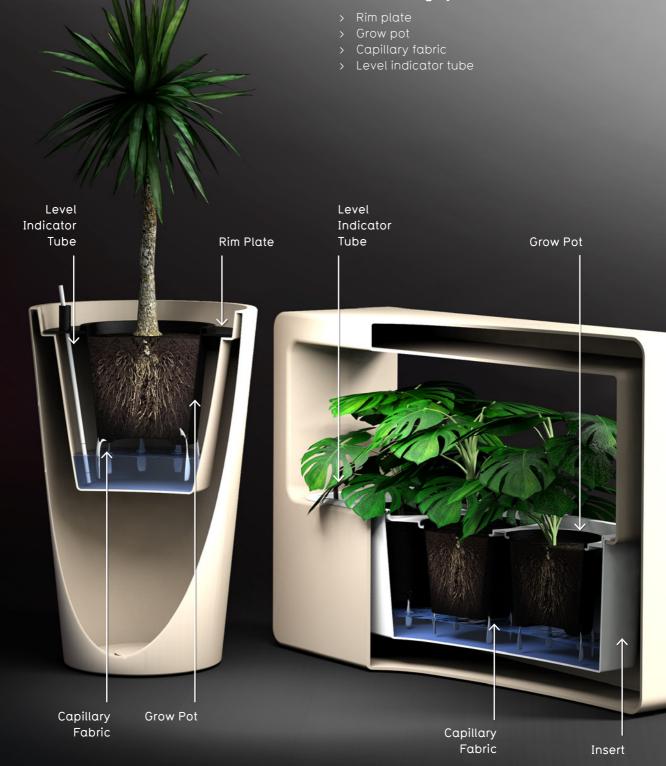

## Self Watering

Grow Mode's Self Watering system is an advanced and trouble-free method of sustaining indoor and outdoor plant installations. This system minimises the maintenance requirements of living plants by maintaining adequate soil moisture for up to 6 weeks.

## Indoor installations

With an integrally moulded reservoir, there is no chance of leakage from overfilling or corrosion. The reservoir level is easily monitored via the indicator tube for peace of mind

### Outdoor installations

Grow Mode's Self Watering System can be simply adapted with the inclusion of an overflow to suit outdoor installations, to protect the plant from drowning during heavy rainfall.

## Self watering system contains